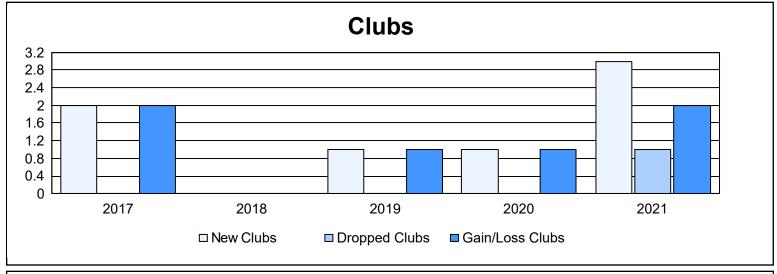

District 201C2 As of June 2021 Cumulative

| Year      | New<br>Clubs | Dropped<br>Clubs | Gain/<br>Loss<br>Clubs | New<br>Members | Charter<br>Members | Reinstate<br>Members | Transfer<br>Members | Total<br>Member<br>Added | Total<br>Members<br>Dropped | Gain/<br>Loss<br>Members |
|-----------|--------------|------------------|------------------------|----------------|--------------------|----------------------|---------------------|--------------------------|-----------------------------|--------------------------|
| 2016-2017 | 2            | 0                | 2                      | 120            | 65                 | 3                    | 15                  | 203                      | 185                         | 18                       |
| 2017-2018 | 0            | 0                | 0                      | 152            | 1                  | 7                    | 7                   | 167                      | 234                         | -67                      |
| 2018-2019 | 1            | 0                | 1                      | 157            | 28                 | 5                    | 19                  | 209                      | 158                         | 51                       |
| 2019-2020 | 1            | 0                | 1                      | 144            | 20                 | 0                    | 25                  | 189                      | 205                         | -16                      |
| 2020-2021 | 3            | 1                | 2                      | 151            | 70                 | 9                    | 8                   | 238                      | 222                         | 16                       |
| Average   | 1            | 0                | 1                      | 145            | 37                 | 5                    | 15                  | 201                      | 201                         | 0                        |